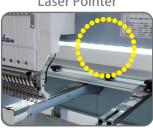

## **Features**

**Laser Pointer** 

**LED Back Light** 

Machine Specifications / Main Dimensions

| The state of the s |               |                         |                |                                           |                   |                    |                                                                           |                    |                        |                 |      |      |      |     |      |        |
|--------------------------------------------------------------------------------------------------------------------------------------------------------------------------------------------------------------------------------------------------------------------------------------------------------------------------------------------------------------------------------------------------------------------------------------------------------------------------------------------------------------------------------------------------------------------------------------------------------------------------------------------------------------------------------------------------------------------------------------------------------------------------------------------------------------------------------------------------------------------------------------------------------------------------------------------------------------------------------------------------------------------------------------------------------------------------------------------------------------------------------------------------------------------------------------------------------------------------------------------------------------------------------------------------------------------------------------------------------------------------------------------------------------------------------------------------------------------------------------------------------------------------------------------------------------------------------------------------------------------------------------------------------------------------------------------------------------------------------------------------------------------------------------------------------------------------------------------------------------------------------------------------------------------------------------------------------------------------------------------------------------------------------------------------------------------------------------------------------------------------------|---------------|-------------------------|----------------|-------------------------------------------|-------------------|--------------------|---------------------------------------------------------------------------|--------------------|------------------------|-----------------|------|------|------|-----|------|--------|
|                                                                                                                                                                                                                                                                                                                                                                                                                                                                                                                                                                                                                                                                                                                                                                                                                                                                                                                                                                                                                                                                                                                                                                                                                                                                                                                                                                                                                                                                                                                                                                                                                                                                                                                                                                                                                                                                                                                                                                                                                                                                                                                                | MODEL         | Embroidery<br>Area (mm) | Cap Frame (mm) | Frames for Finished Products Maximum (mm) | Number of Needles | Stitch Length (mm) | Speed (rpm)                                                               | Power Supply (v)   | Power Consumption (kw) | Dimensions (mm) |      |      |      |     |      | Weight |
| -                                                                                                                                                                                                                                                                                                                                                                                                                                                                                                                                                                                                                                                                                                                                                                                                                                                                                                                                                                                                                                                                                                                                                                                                                                                                                                                                                                                                                                                                                                                                                                                                                                                                                                                                                                                                                                                                                                                                                                                                                                                                                                                              |               |                         |                |                                           |                   |                    |                                                                           |                    |                        | L               | W    | Н    | Α    | D   | G    | (kg)   |
|                                                                                                                                                                                                                                                                                                                                                                                                                                                                                                                                                                                                                                                                                                                                                                                                                                                                                                                                                                                                                                                                                                                                                                                                                                                                                                                                                                                                                                                                                                                                                                                                                                                                                                                                                                                                                                                                                                                                                                                                                                                                                                                                | BEKT-S1502CII | 450×380                 | 79×360         | 460×304                                   | 15                | 0.1~12.7           | (Frames for Finished goods) 200~1100 (Tubular Frame & Cap Frame) 200~1000 | 1 <i>φ</i> 100~240 | 0.225                  | 1625            | 1244 | 1608 | 1425 | 770 | 1447 | 450    |