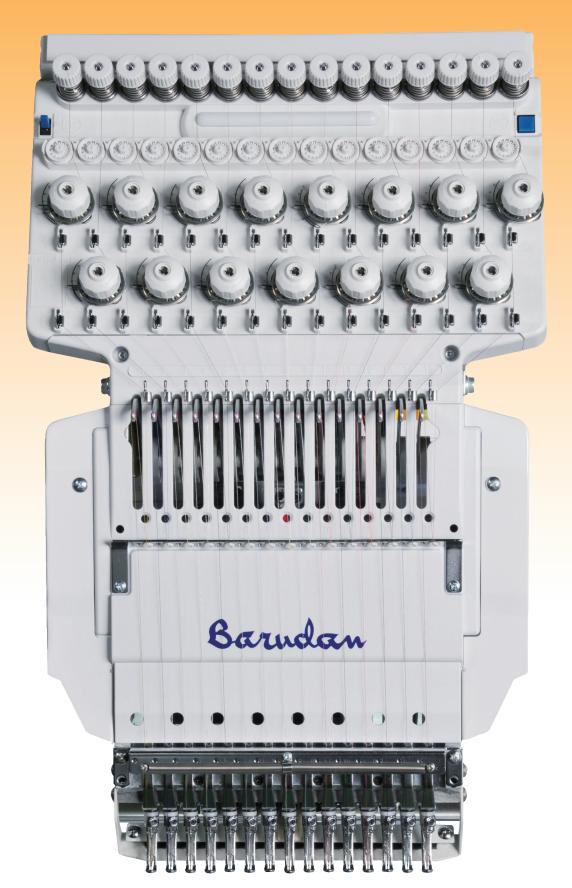

New tensioner system provides better and easier thread tensioning and improved thread break accuracy.

## **Features**

**Laser Pointer** 

**LED Back Light** 

Machine Specifications / Main Dimensions

| The state of the s |               |                         |                |                                           |                   |                    |                                                                           |                    |                        |                 |      |      |      |     |      |        |
|--------------------------------------------------------------------------------------------------------------------------------------------------------------------------------------------------------------------------------------------------------------------------------------------------------------------------------------------------------------------------------------------------------------------------------------------------------------------------------------------------------------------------------------------------------------------------------------------------------------------------------------------------------------------------------------------------------------------------------------------------------------------------------------------------------------------------------------------------------------------------------------------------------------------------------------------------------------------------------------------------------------------------------------------------------------------------------------------------------------------------------------------------------------------------------------------------------------------------------------------------------------------------------------------------------------------------------------------------------------------------------------------------------------------------------------------------------------------------------------------------------------------------------------------------------------------------------------------------------------------------------------------------------------------------------------------------------------------------------------------------------------------------------------------------------------------------------------------------------------------------------------------------------------------------------------------------------------------------------------------------------------------------------------------------------------------------------------------------------------------------------|---------------|-------------------------|----------------|-------------------------------------------|-------------------|--------------------|---------------------------------------------------------------------------|--------------------|------------------------|-----------------|------|------|------|-----|------|--------|
|                                                                                                                                                                                                                                                                                                                                                                                                                                                                                                                                                                                                                                                                                                                                                                                                                                                                                                                                                                                                                                                                                                                                                                                                                                                                                                                                                                                                                                                                                                                                                                                                                                                                                                                                                                                                                                                                                                                                                                                                                                                                                                                                | MODEL         | Embroidery<br>Area (mm) | Cap Frame (mm) | Frames for Finished Products Maximum (mm) | Number of Needles | Stitch Length (mm) | Speed (rpm)                                                               | Power Supply (v)   | Power Consumption (kw) | Dimensions (mm) |      |      |      |     |      | Weight |
| -                                                                                                                                                                                                                                                                                                                                                                                                                                                                                                                                                                                                                                                                                                                                                                                                                                                                                                                                                                                                                                                                                                                                                                                                                                                                                                                                                                                                                                                                                                                                                                                                                                                                                                                                                                                                                                                                                                                                                                                                                                                                                                                              |               |                         |                |                                           |                   |                    |                                                                           |                    |                        | L               | W    | Н    | Α    | D   | G    | (kg)   |
|                                                                                                                                                                                                                                                                                                                                                                                                                                                                                                                                                                                                                                                                                                                                                                                                                                                                                                                                                                                                                                                                                                                                                                                                                                                                                                                                                                                                                                                                                                                                                                                                                                                                                                                                                                                                                                                                                                                                                                                                                                                                                                                                | BEKT-S1502CII | 450×380                 | 79×360         | 460×304                                   | 15                | 0.1~12.7           | (Frames for Finished goods) 200~1100 (Tubular Frame & Cap Frame) 200~1000 | 1 <i>φ</i> 100~240 | 0.225                  | 1625            | 1244 | 1608 | 1425 | 770 | 1447 | 450    |