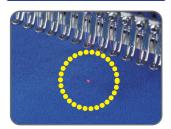

## **Features**

**Laser Pointer** 

**LED Back Light** 

Machine Specifications / Main Dimensions

| The state of the s |               |                         |                |                                           |                   |                    |                                                                           |                    |                        |                 |      |      |      |     |      |        |
|--------------------------------------------------------------------------------------------------------------------------------------------------------------------------------------------------------------------------------------------------------------------------------------------------------------------------------------------------------------------------------------------------------------------------------------------------------------------------------------------------------------------------------------------------------------------------------------------------------------------------------------------------------------------------------------------------------------------------------------------------------------------------------------------------------------------------------------------------------------------------------------------------------------------------------------------------------------------------------------------------------------------------------------------------------------------------------------------------------------------------------------------------------------------------------------------------------------------------------------------------------------------------------------------------------------------------------------------------------------------------------------------------------------------------------------------------------------------------------------------------------------------------------------------------------------------------------------------------------------------------------------------------------------------------------------------------------------------------------------------------------------------------------------------------------------------------------------------------------------------------------------------------------------------------------------------------------------------------------------------------------------------------------------------------------------------------------------------------------------------------------|---------------|-------------------------|----------------|-------------------------------------------|-------------------|--------------------|---------------------------------------------------------------------------|--------------------|------------------------|-----------------|------|------|------|-----|------|--------|
|                                                                                                                                                                                                                                                                                                                                                                                                                                                                                                                                                                                                                                                                                                                                                                                                                                                                                                                                                                                                                                                                                                                                                                                                                                                                                                                                                                                                                                                                                                                                                                                                                                                                                                                                                                                                                                                                                                                                                                                                                                                                                                                                | MODEL         | Embroidery<br>Area (mm) | Cap Frame (mm) | Frames for Finished Products Maximum (mm) | Number of Needles | Stitch Length (mm) | Speed (rpm)                                                               | Power Supply (v)   | Power Consumption (kw) | Dimensions (mm) |      |      |      |     |      | Weight |
| -                                                                                                                                                                                                                                                                                                                                                                                                                                                                                                                                                                                                                                                                                                                                                                                                                                                                                                                                                                                                                                                                                                                                                                                                                                                                                                                                                                                                                                                                                                                                                                                                                                                                                                                                                                                                                                                                                                                                                                                                                                                                                                                              |               |                         |                |                                           |                   |                    |                                                                           |                    |                        | L               | W    | Н    | Α    | D   | G    | (kg)   |
|                                                                                                                                                                                                                                                                                                                                                                                                                                                                                                                                                                                                                                                                                                                                                                                                                                                                                                                                                                                                                                                                                                                                                                                                                                                                                                                                                                                                                                                                                                                                                                                                                                                                                                                                                                                                                                                                                                                                                                                                                                                                                                                                | BEKT-S1502CII | 450×380                 | 79×360         | 460×304                                   | 15                | 0.1~12.7           | (Frames for Finished goods) 200~1100 (Tubular Frame & Cap Frame) 200~1000 | 1 <i>φ</i> 100~240 | 0.225                  | 1625            | 1244 | 1608 | 1425 | 770 | 1447 | 450    |