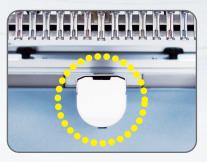

## **Features**

**Laser Pointer** 

**LED Back Light** 

Machine Specifications / Main Dimensions

| The state of the s |               |                         |                |                                           |                   |                    |                                                                           |                    |                        |                 |      |      |      |     |      |        |
|--------------------------------------------------------------------------------------------------------------------------------------------------------------------------------------------------------------------------------------------------------------------------------------------------------------------------------------------------------------------------------------------------------------------------------------------------------------------------------------------------------------------------------------------------------------------------------------------------------------------------------------------------------------------------------------------------------------------------------------------------------------------------------------------------------------------------------------------------------------------------------------------------------------------------------------------------------------------------------------------------------------------------------------------------------------------------------------------------------------------------------------------------------------------------------------------------------------------------------------------------------------------------------------------------------------------------------------------------------------------------------------------------------------------------------------------------------------------------------------------------------------------------------------------------------------------------------------------------------------------------------------------------------------------------------------------------------------------------------------------------------------------------------------------------------------------------------------------------------------------------------------------------------------------------------------------------------------------------------------------------------------------------------------------------------------------------------------------------------------------------------|---------------|-------------------------|----------------|-------------------------------------------|-------------------|--------------------|---------------------------------------------------------------------------|--------------------|------------------------|-----------------|------|------|------|-----|------|--------|
|                                                                                                                                                                                                                                                                                                                                                                                                                                                                                                                                                                                                                                                                                                                                                                                                                                                                                                                                                                                                                                                                                                                                                                                                                                                                                                                                                                                                                                                                                                                                                                                                                                                                                                                                                                                                                                                                                                                                                                                                                                                                                                                                | MODEL         | Embroidery<br>Area (mm) | Cap Frame (mm) | Frames for Finished Products Maximum (mm) | Number of Needles | Stitch Length (mm) | Speed (rpm)                                                               | Power Supply (v)   | Power Consumption (kw) | Dimensions (mm) |      |      |      |     |      | Weight |
| -                                                                                                                                                                                                                                                                                                                                                                                                                                                                                                                                                                                                                                                                                                                                                                                                                                                                                                                                                                                                                                                                                                                                                                                                                                                                                                                                                                                                                                                                                                                                                                                                                                                                                                                                                                                                                                                                                                                                                                                                                                                                                                                              |               |                         |                |                                           |                   |                    |                                                                           |                    |                        | L               | W    | Н    | Α    | D   | G    | (kg)   |
|                                                                                                                                                                                                                                                                                                                                                                                                                                                                                                                                                                                                                                                                                                                                                                                                                                                                                                                                                                                                                                                                                                                                                                                                                                                                                                                                                                                                                                                                                                                                                                                                                                                                                                                                                                                                                                                                                                                                                                                                                                                                                                                                | BEKT-S1502CII | 450×380                 | 79×360         | 460×304                                   | 15                | 0.1~12.7           | (Frames for Finished goods) 200~1100 (Tubular Frame & Cap Frame) 200~1000 | 1 <i>φ</i> 100~240 | 0.225                  | 1625            | 1244 | 1608 | 1425 | 770 | 1447 | 450    |