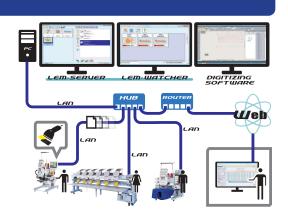

## **LEM Server System Coption**

Quick and Easy Design Transfer to Machines using a Barcode Scanner.

- Able to connect up to 100 Barudan machines.
- Production Efficiency Reporting is available on the LEM Pro version and is even accessible from anywhere via the web.
- "Report" what head on which machines need maintenance.
- "See" what your machines are producing even from home.
- **■** "Know" which employees and machines are more productive.