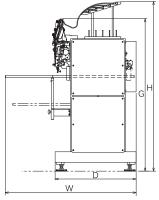

## **Features**

**Laser Pointer** 

**LED Back Light** 

Machine Specifications / Main Dimensions

| The state of the s |               |                         |                |                                           |                   |                    |                                                                           |                    |                        |                 |      |      |      |     |      |        |
|--------------------------------------------------------------------------------------------------------------------------------------------------------------------------------------------------------------------------------------------------------------------------------------------------------------------------------------------------------------------------------------------------------------------------------------------------------------------------------------------------------------------------------------------------------------------------------------------------------------------------------------------------------------------------------------------------------------------------------------------------------------------------------------------------------------------------------------------------------------------------------------------------------------------------------------------------------------------------------------------------------------------------------------------------------------------------------------------------------------------------------------------------------------------------------------------------------------------------------------------------------------------------------------------------------------------------------------------------------------------------------------------------------------------------------------------------------------------------------------------------------------------------------------------------------------------------------------------------------------------------------------------------------------------------------------------------------------------------------------------------------------------------------------------------------------------------------------------------------------------------------------------------------------------------------------------------------------------------------------------------------------------------------------------------------------------------------------------------------------------------------|---------------|-------------------------|----------------|-------------------------------------------|-------------------|--------------------|---------------------------------------------------------------------------|--------------------|------------------------|-----------------|------|------|------|-----|------|--------|
|                                                                                                                                                                                                                                                                                                                                                                                                                                                                                                                                                                                                                                                                                                                                                                                                                                                                                                                                                                                                                                                                                                                                                                                                                                                                                                                                                                                                                                                                                                                                                                                                                                                                                                                                                                                                                                                                                                                                                                                                                                                                                                                                | MODEL         | Embroidery<br>Area (mm) | Cap Frame (mm) | Frames for Finished Products Maximum (mm) | Number of Needles | Stitch Length (mm) | Speed (rpm)                                                               | Power Supply (v)   | Power Consumption (kw) | Dimensions (mm) |      |      |      |     |      | Weight |
| -                                                                                                                                                                                                                                                                                                                                                                                                                                                                                                                                                                                                                                                                                                                                                                                                                                                                                                                                                                                                                                                                                                                                                                                                                                                                                                                                                                                                                                                                                                                                                                                                                                                                                                                                                                                                                                                                                                                                                                                                                                                                                                                              |               |                         |                |                                           |                   |                    |                                                                           |                    |                        | L               | W    | Н    | Α    | D   | G    | (kg)   |
|                                                                                                                                                                                                                                                                                                                                                                                                                                                                                                                                                                                                                                                                                                                                                                                                                                                                                                                                                                                                                                                                                                                                                                                                                                                                                                                                                                                                                                                                                                                                                                                                                                                                                                                                                                                                                                                                                                                                                                                                                                                                                                                                | BEKT-S1502CII | 450×380                 | 79×360         | 460×304                                   | 15                | 0.1~12.7           | (Frames for Finished goods) 200~1100 (Tubular Frame & Cap Frame) 200~1000 | 1 <i>φ</i> 100~240 | 0.225                  | 1625            | 1244 | 1608 | 1425 | 770 | 1447 | 450    |