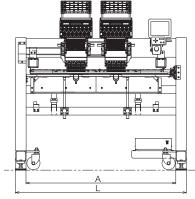

## **Features**

**Laser Pointer** 

**LED Back Light** 

Machine Specifications / Main Dimensions

| The state of the s |               |                         |                |                                           |                   |                    |                                                                           |                    |                        |                 |      |      |      |     |      |        |
|--------------------------------------------------------------------------------------------------------------------------------------------------------------------------------------------------------------------------------------------------------------------------------------------------------------------------------------------------------------------------------------------------------------------------------------------------------------------------------------------------------------------------------------------------------------------------------------------------------------------------------------------------------------------------------------------------------------------------------------------------------------------------------------------------------------------------------------------------------------------------------------------------------------------------------------------------------------------------------------------------------------------------------------------------------------------------------------------------------------------------------------------------------------------------------------------------------------------------------------------------------------------------------------------------------------------------------------------------------------------------------------------------------------------------------------------------------------------------------------------------------------------------------------------------------------------------------------------------------------------------------------------------------------------------------------------------------------------------------------------------------------------------------------------------------------------------------------------------------------------------------------------------------------------------------------------------------------------------------------------------------------------------------------------------------------------------------------------------------------------------------|---------------|-------------------------|----------------|-------------------------------------------|-------------------|--------------------|---------------------------------------------------------------------------|--------------------|------------------------|-----------------|------|------|------|-----|------|--------|
|                                                                                                                                                                                                                                                                                                                                                                                                                                                                                                                                                                                                                                                                                                                                                                                                                                                                                                                                                                                                                                                                                                                                                                                                                                                                                                                                                                                                                                                                                                                                                                                                                                                                                                                                                                                                                                                                                                                                                                                                                                                                                                                                | MODEL         | Embroidery<br>Area (mm) | Cap Frame (mm) | Frames for Finished Products Maximum (mm) | Number of Needles | Stitch Length (mm) | Speed (rpm)                                                               | Power Supply (v)   | Power Consumption (kw) | Dimensions (mm) |      |      |      |     |      | Weight |
| -                                                                                                                                                                                                                                                                                                                                                                                                                                                                                                                                                                                                                                                                                                                                                                                                                                                                                                                                                                                                                                                                                                                                                                                                                                                                                                                                                                                                                                                                                                                                                                                                                                                                                                                                                                                                                                                                                                                                                                                                                                                                                                                              |               |                         |                |                                           |                   |                    |                                                                           |                    |                        | L               | W    | Н    | Α    | D   | G    | (kg)   |
|                                                                                                                                                                                                                                                                                                                                                                                                                                                                                                                                                                                                                                                                                                                                                                                                                                                                                                                                                                                                                                                                                                                                                                                                                                                                                                                                                                                                                                                                                                                                                                                                                                                                                                                                                                                                                                                                                                                                                                                                                                                                                                                                | BEKT-S1502CII | 450×380                 | 79×360         | 460×304                                   | 15                | 0.1~12.7           | (Frames for Finished goods) 200~1100 (Tubular Frame & Cap Frame) 200~1000 | 1 <i>φ</i> 100~240 | 0.225                  | 1625            | 1244 | 1608 | 1425 | 770 | 1447 | 450    |