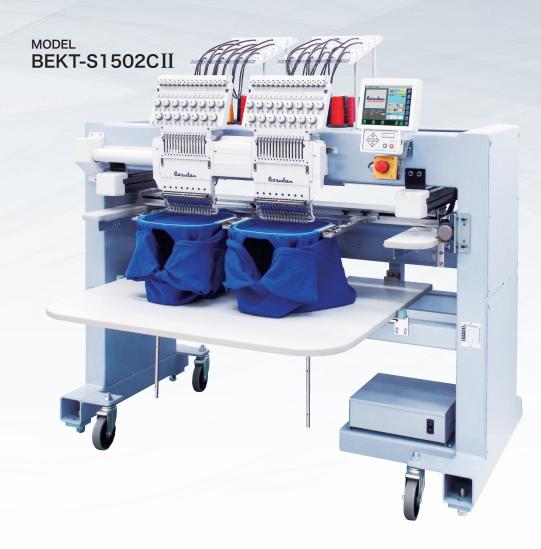

# BEKT-S1502CII

## **BEKT-S1502CII**

- Frame Centering Function
- Frame Limit Function Able to restrict machine operation when a design does not fit to the frame or when there is a risk of a needle bar hitting the frame.
- Shortcuts Customize most-used icons to save time.
- LAN Connector Standard, 2 USB ports
- Touch screen (8.4 inch, Resolution 800×600)
- 70 million stitch capacity, 100 memory locations

## **Features**

**Laser Pointer** 

**LED Back Light** 

Machine Specifications / Main Dimensions

| The state of the s |               |                         |                |                                           |                   |                    |                                                                           |                    |                        |                 |      |      |      |     |      |        |
|--------------------------------------------------------------------------------------------------------------------------------------------------------------------------------------------------------------------------------------------------------------------------------------------------------------------------------------------------------------------------------------------------------------------------------------------------------------------------------------------------------------------------------------------------------------------------------------------------------------------------------------------------------------------------------------------------------------------------------------------------------------------------------------------------------------------------------------------------------------------------------------------------------------------------------------------------------------------------------------------------------------------------------------------------------------------------------------------------------------------------------------------------------------------------------------------------------------------------------------------------------------------------------------------------------------------------------------------------------------------------------------------------------------------------------------------------------------------------------------------------------------------------------------------------------------------------------------------------------------------------------------------------------------------------------------------------------------------------------------------------------------------------------------------------------------------------------------------------------------------------------------------------------------------------------------------------------------------------------------------------------------------------------------------------------------------------------------------------------------------------------|---------------|-------------------------|----------------|-------------------------------------------|-------------------|--------------------|---------------------------------------------------------------------------|--------------------|------------------------|-----------------|------|------|------|-----|------|--------|
|                                                                                                                                                                                                                                                                                                                                                                                                                                                                                                                                                                                                                                                                                                                                                                                                                                                                                                                                                                                                                                                                                                                                                                                                                                                                                                                                                                                                                                                                                                                                                                                                                                                                                                                                                                                                                                                                                                                                                                                                                                                                                                                                | MODEL         | Embroidery<br>Area (mm) | Cap Frame (mm) | Frames for Finished Products Maximum (mm) | Number of Needles | Stitch Length (mm) | Speed (rpm)                                                               | Power Supply (v)   | Power Consumption (kw) | Dimensions (mm) |      |      |      |     |      | Weight |
| -                                                                                                                                                                                                                                                                                                                                                                                                                                                                                                                                                                                                                                                                                                                                                                                                                                                                                                                                                                                                                                                                                                                                                                                                                                                                                                                                                                                                                                                                                                                                                                                                                                                                                                                                                                                                                                                                                                                                                                                                                                                                                                                              |               |                         |                |                                           |                   |                    |                                                                           |                    |                        | L               | W    | Н    | Α    | D   | G    | (kg)   |
|                                                                                                                                                                                                                                                                                                                                                                                                                                                                                                                                                                                                                                                                                                                                                                                                                                                                                                                                                                                                                                                                                                                                                                                                                                                                                                                                                                                                                                                                                                                                                                                                                                                                                                                                                                                                                                                                                                                                                                                                                                                                                                                                | BEKT-S1502CII | 450×380                 | 79×360         | 460×304                                   | 15                | 0.1~12.7           | (Frames for Finished goods) 200~1100 (Tubular Frame & Cap Frame) 200~1000 | 1 <i>φ</i> 100~240 | 0.225                  | 1625            | 1244 | 1608 | 1425 | 770 | 1447 | 450    |